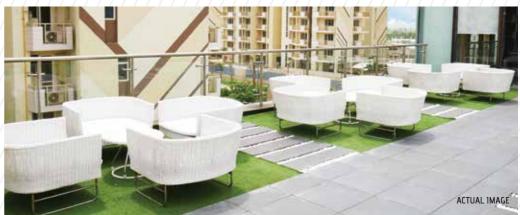

### **CURATED CLUBHOUSE**

After a long walk amongst the endless greens, it's time to pamper yourself at the 950 sq. mtr. (10225.7 sq.ft.) of multi-level clubhouse that includes spa, unisex gym, restaurant, salon amongst other amenities. A stylish hub, the clubhouse has been thoughtfully created to complement urban lifestyles while redefining comfort. It's your place to enjoy a glass of lemonade while looking out at the cool blue waters of the outdoor pool. The world-class fitness centre within the clubhouse thrills the health aficionado in you. Bright, spacious and colourful, it is fully-equipped to meet your personalized needs. The amenities that the Clubhouse offers don't end here...for there is a beautiful amphitheatre to meet your creative needs. Do we say anything more!