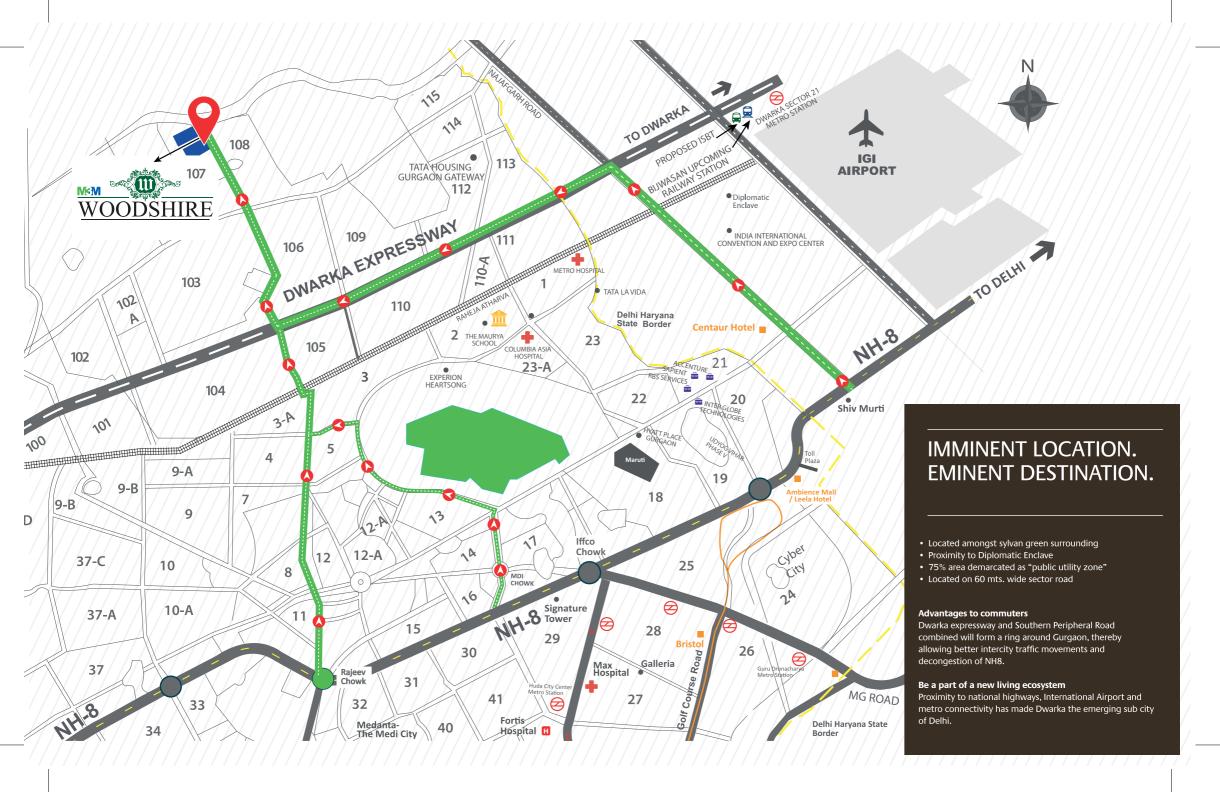

The project is strategically located in NCR's fast-developing zone, just 0.5 km away from Delhi. The surrounding vicinity is close to the Delhi-Gurugram border and is located 15 minutes away from the Delhi International Airport.