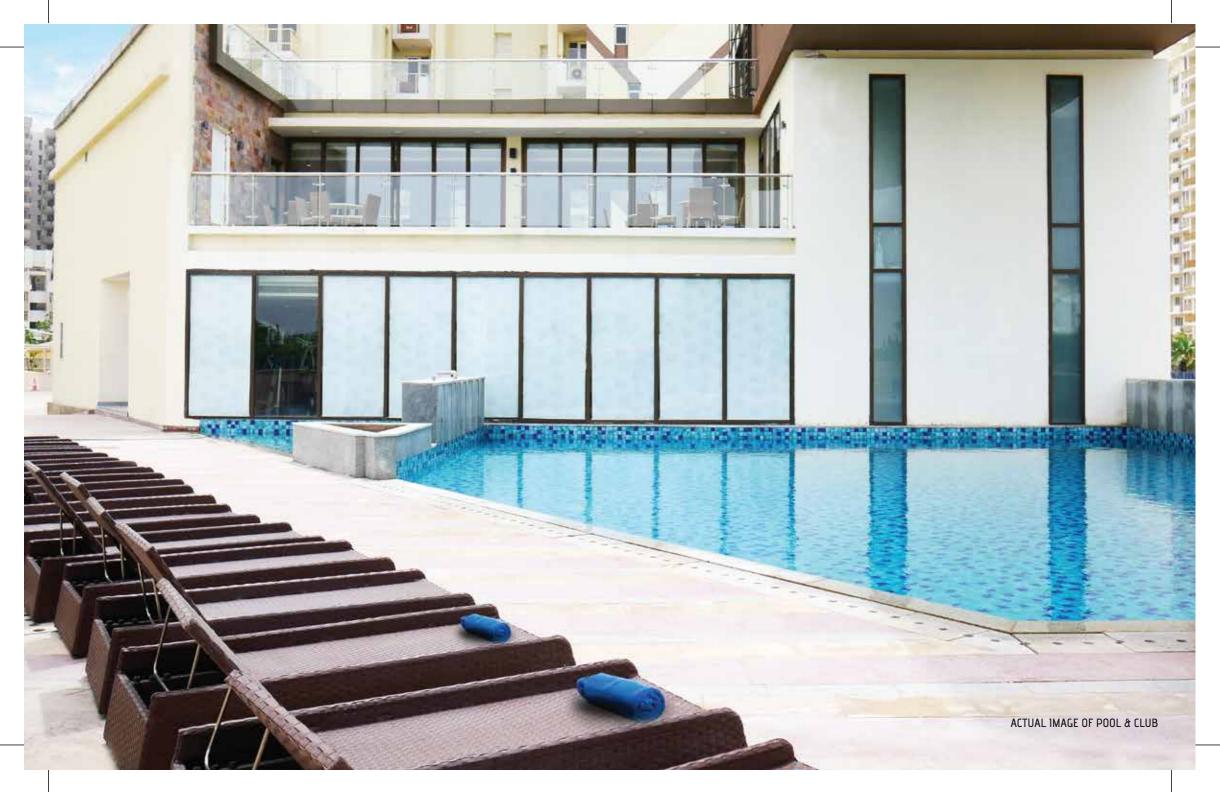

### **CURATED CLUBHOUSE**

After a long walk amongst the endless greens, it's time to pamper yourself at the 950 sq. mtr. (10225.7 sq.ft.) of multi-level clubhouse that includes spa, unisex gym, restaurant, salon amongst other amenities. A stylish hub, the clubhouse has been thoughtfully created to complement urban lifestyles while redefining comfort. It's your place to enjoy a glass of lemonade while looking out at the cool blue waters of the outdoor pool. The world-class fitness centre within the clubhouse thrills the health aficionado in you. Bright, spacious and colourful, it is fully-equipped to meet your personalized needs. The amenities that the Clubhouse offers don't end here...for there is a beautiful amphitheatre to meet your creative needs. Do we say anything more!

## **SECOND FLOOR**

- Squash Court
- Billiards Table
- Table Tennis

POOL

WORLD CUISINE RESTAURANT

FITNESS CENTRE