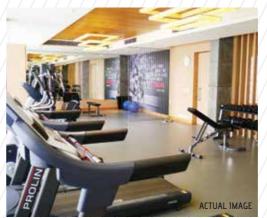

### **CURATED CLUBHOUSE**

After a long walk amongst the endless greens, it's time to pamper yourself at the 950 sq. mtr. (10225.7 sq.ft.) of multi-level clubhouse that includes spa, unisex gym, restaurant, salon amongst other amenities. A stylish hub, the clubhouse has been thoughtfully created to complement urban lifestyles while redefining comfort. It's your place to enjoy a glass of lemonade while looking out at the cool blue waters of the outdoor pool. The world-class fitness centre within the clubhouse thrills the health aficionado in you. Bright, spacious and colourful, it is fully-equipped to meet your personalized needs. The amenities that the Clubhouse offers don't end here...for there is a beautiful amphitheatre to meet your creative needs. Do we say anything more!

### **GROUND FLOOR**

- Gymnasium
- Confectionary
- Changing room