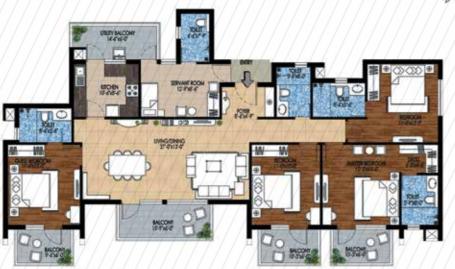

# A TRANQUIL HAVEN

JUST A BLINK AWAY FROM DELHI

| Tower               | r / Unit/ |                   | Floor Apartment Type |              |  |
|---------------------|-----------|-------------------|----------------------|--------------|--|
| B10, B11, B12 & B14 | 03        | G to 15 2 Bedroom |                      | 1366 sq. ft. |  |

| Tower       | / Unit /   | Floor    | Apartment Type | Super Area   |
|-------------|------------|----------|----------------|--------------|
| B1, B2 & B3 | / / 04 / / | 01 to 15 | 1/20-4-1-1/    | / / / / / /  |
| 85 & B6     | / / 02 / / | G to 15  | 2 Bedroom +    | 1534 sq. ft. |
|             | / / 02 / / | 01 to 15 | Study          |              |

| Tower              | Unit | Floor           | Apartment Type | Super Area<br>1943 sq. ft. |  |
|--------------------|------|-----------------|----------------|----------------------------|--|
| B10,B11, B12 & B14 | 02   | G to 15 3 Bedro | 3 Bedroom      |                            |  |

| Tower       | / / Unit /      | Floor             | Apartment Type                                | Super Area                                    |
|-------------|-----------------|-------------------|-----------------------------------------------|-----------------------------------------------|
| ///A1///    |                 | 1 1 /m/m /m /m /  | V / a/ps/sp/ss/ss/ss/ss/ss/ss/ss/ss/ss/ss/ss/ | / / . / . / . / . / . / / / / / / / / / / / / |
| / / A2/ / / | 04              | 01 to 15          | 3 BedRoom +                                   | 2361 sq. ft.                                  |
| / Δ5        | 1 / / / """ / / | 1 1 1 1 1 1 1 1 1 | Servant Room                                  | / / / / / /                                   |

| Tower   | //Unit// | Floor   | Apartment Type              | Super Area   |
|---------|----------|---------|-----------------------------|--------------|
| A2 & A4 | 03       | G TO 15 | 4 BedRoom +<br>Servant Room | 2746 sq. ft. |

| Tower | / / Unit/ / | / Floor / | Apartment Type              | Super Area   |
|-------|-------------|-----------|-----------------------------|--------------|
| A3    | 01          | 01 to 14  | 4 BedRoom +<br>Servant Room | 2762 sq. ft. |

| Tower | /// Unit /// Floor |         | Apartment Type              | Super Area   |  |
|-------|--------------------|---------|-----------------------------|--------------|--|
| A3/   | 02                 | G to 14 | 4 BedRoom +<br>Servant Room | 2768 sq. ft. |  |