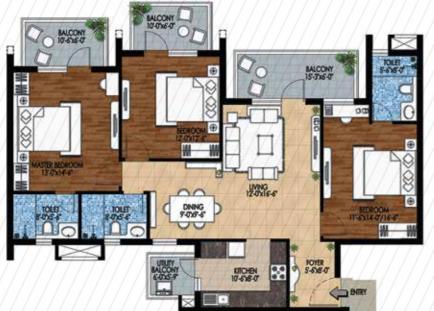

# A TRANQUIL HAVEN

JUST A BLINK AWAY FROM DELHI

| Tower               | r / Unit/ |                   | Floor Apartment Type |              |  |
|---------------------|-----------|-------------------|----------------------|--------------|--|
| B10, B11, B12 & B14 | 03        | G to 15 2 Bedroom |                      | 1366 sq. ft. |  |

| Tower       | / Unit /   | Floor    | Apartment Type | Super Area   |
|-------------|------------|----------|----------------|--------------|
| B1, B2 & B3 | / / 04 / / | 01 to 15 | 1/20-4-1-1/    | / / / / / /  |
| 85 & B6     | / / 02 / / | G to 15  | 2 Bedroom +    | 1534 sq. ft. |
|             | / / 02 / / | 01 to 15 | Study          |              |

| Tower              | Unit | Floor           | Apartment Type | Super Area<br>1943 sq. ft. |  |
|--------------------|------|-----------------|----------------|----------------------------|--|
| B10,B11, B12 & B14 | 02   | G to 15 3 Bedro | 3 Bedroom      |                            |  |