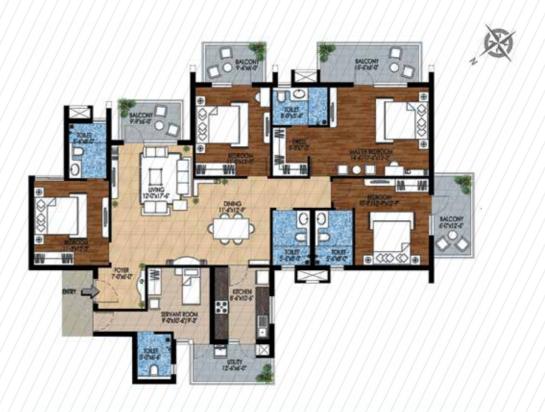

# A TRANQUIL HAVEN

JUST A BLINK AWAY FROM DELHI

| Tower               | r / Unit/ |                   | Floor Apartment Type |              |  |
|---------------------|-----------|-------------------|----------------------|--------------|--|
| B10, B11, B12 & B14 | 03        | G to 15 2 Bedroom |                      | 1366 sq. ft. |  |

| Tower       | / Unit /   | Floor    | Apartment Type | Super Area   |
|-------------|------------|----------|----------------|--------------|
| B1, B2 & B3 | / / 04 / / | 01 to 15 | 1/20-4-1-1/    | / / / / / /  |
| 85 & B6     | / / 02 / / | G to 15  | 2 Bedroom +    | 1534 sq. ft. |
|             | / / 02 / / | 01 to 15 | Study          |              |

| Tower              | Unit | Floor           | Apartment Type | Super Area<br>1943 sq. ft. |  |
|--------------------|------|-----------------|----------------|----------------------------|--|
| B10,B11, B12 & B14 | 02   | G to 15 3 Bedro | 3 Bedroom      |                            |  |

| Tower       | / / Unit /      | Floor             | Apartment Type                                | Super Area                                    |
|-------------|-----------------|-------------------|-----------------------------------------------|-----------------------------------------------|
| ///A1///    |                 | 1 1 /m/m /m /m /  | V / a/ps/sp/ss/ss/ss/ss/ss/ss/ss/ss/ss/ss/ss/ | / / . / . / . / . / . / / / / / / / / / / / / |
| / / A2/ / / | 04              | 01 to 15          | 3 BedRoom +                                   | 2361 sq. ft.                                  |
| / Δ5        | 1 / / / """ / / | 1 1 1 1 1 1 1 1 1 | Servant Room                                  | / / / / / /                                   |

| Tower   | //Unit// | Floor   | Apartment Type              | Super Area   |
|---------|----------|---------|-----------------------------|--------------|
| A2 & A4 | 03       | G TO 15 | 4 BedRoom +<br>Servant Room | 2746 sq. ft. |

| Tower | / / Unit/ / | / Floor / | Apartment Type              | Super Area   |
|-------|-------------|-----------|-----------------------------|--------------|
| A3    | 01          | 01 to 14  | 4 BedRoom +<br>Servant Room | 2762 sq. ft. |

| Tower | /// Unit /// Floor |         | Apartment Type              | Super Area   |  |
|-------|--------------------|---------|-----------------------------|--------------|--|
| A3/   | 02                 | G to 14 | 4 BedRoom +<br>Servant Room | 2768 sq. ft. |  |