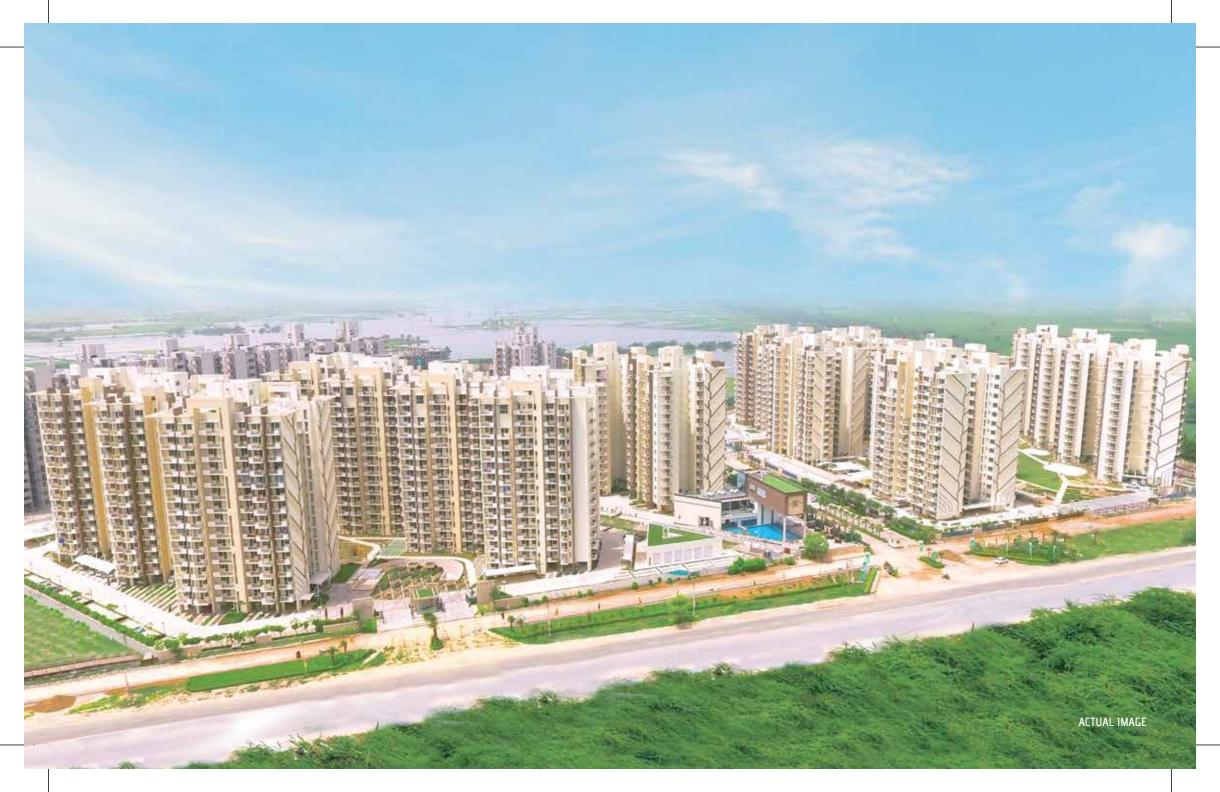

M3M Woodshire, residential development in Sector-107, Gurugram, provides an environment replete with pristine greens. Consisting of eighteen mid-rises, sprawled across 7.64 hectares (18.88 Acres) of land, M3M Woodshire boasts of 70% open area with thriving greenery. Mesmerizing interiors coupled with lush green surroundings make it a perfect picture of harmony between architecture and nature.