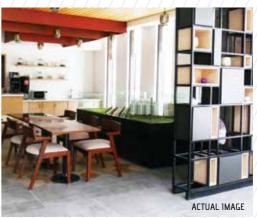

### **CURATED CLUBHOUSE**

After a long walk amongst the endless greens, it's time to pamper yourself at the 950 sq. mtr. (10225.7 sq.ft.) of multi-level clubhouse that includes spa, unisex gym, restaurant, salon amongst other amenities. A stylish hub, the clubhouse has been thoughtfully created to complement urban lifestyles while redefining comfort. It's your place to enjoy a glass of lemonade while looking out at the cool blue waters of the outdoor pool. The world-class fitness centre within the clubhouse thrills the health aficionado in you. Bright, spacious and colourful, it is fully-equipped to meet your personalized needs. The amenities that the Clubhouse offers don't end here...for there is a beautiful amphitheatre to meet your creative needs. Do we say anything more!