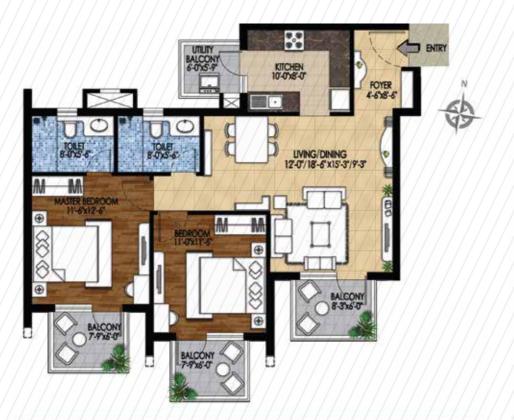

| Tower       | / Unit /   | Floor    | Apartment Type | Super Area   |
|-------------|------------|----------|----------------|--------------|
| B1, B2 & B3 | / / 04 / / | 01 to 15 | 1/20-4-1-1/    | / / / / / /  |
| 85 & B6     | / / 02 / / | G to 15  | 2 Bedroom +    | 1534 sq. ft. |
|             | / / 02 / / | 01 to 15 | Study          |              |