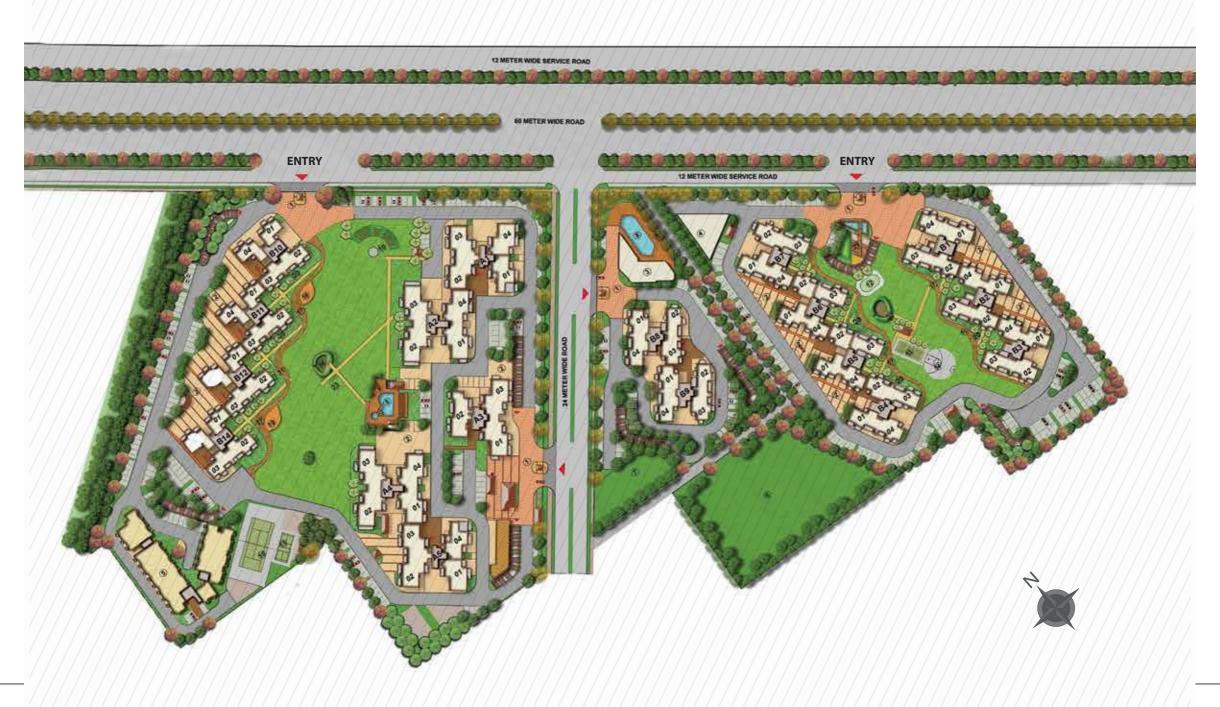

M3M Woodshire, residential development in Sector-107, Gurugram, provides an environment replete with pristine greens. Consisting of eighteen mid-rises, sprawled across 7.64 hectares (18.88 Acres) of land, M3M Woodshire boasts of 70% open area with thriving greenery. Mesmerizing interiors coupled with lush green surroundings make it a perfect picture of harmony between architecture and nature.