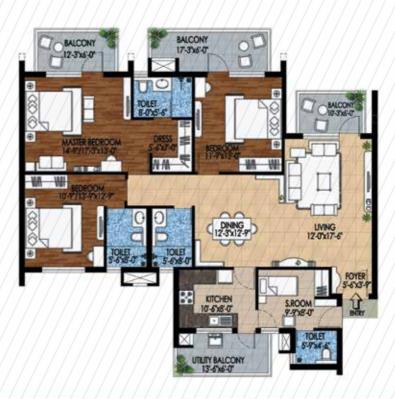

| Tower       | / / Unit /      | Floor             | Apartment Type                                | Super Area                                    |
|-------------|-----------------|-------------------|-----------------------------------------------|-----------------------------------------------|
| ///A1///    |                 | 1 1 /m/m /m /m /  | V / a/ps/sp/ss/ss/ss/ss/ss/ss/ss/ss/ss/ss/ss/ | / / . / . / . / . / . / / / / / / / / / / / / |
| / / A2/ / / | 04              | 01 to 15          | 3 BedRoom +                                   | 2361 sq. ft.                                  |
| / Δ5        | 1 / / / """ / / | 1 1 1 1 1 1 1 1 1 | Servant Room                                  | / / / / / /                                   |

| Tower   | //Unit// | Floor   | Apartment Type              | Super Area   |
|---------|----------|---------|-----------------------------|--------------|
| A2 & A4 | 03       | G TO 15 | 4 BedRoom +<br>Servant Room | 2746 sq. ft. |

| Tower | / / Unit/ / | / Floor / | Apartment Type              | Super Area   |
|-------|-------------|-----------|-----------------------------|--------------|
| A3    | 01          | 01 to 14  | 4 BedRoom +<br>Servant Room | 2762 sq. ft. |

| Tower | /// Unit /// Floor |         | Apartment Type              | Super Area   |  |
|-------|--------------------|---------|-----------------------------|--------------|--|
| A3/   | 02                 | G to 14 | 4 BedRoom +<br>Servant Room | 2768 sq. ft. |  |