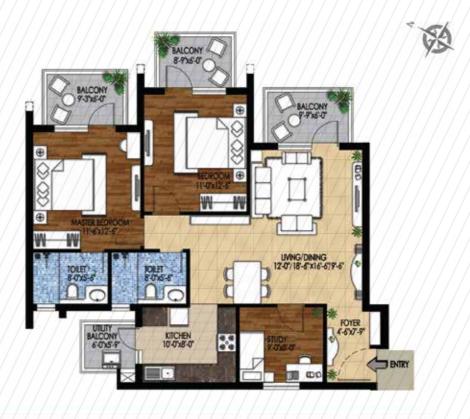

| Tower       | / Unit /   | Floor    | Apartment Type | Super Area   |
|-------------|------------|----------|----------------|--------------|
| B1, B2 & B3 | / / 04 / / | 01 to 15 | 1/20-4-1-1/    | / / / / / /  |
| 85 & B6     | / / 02 / / | G to 15  | 2 Bedroom +    | 1534 sq. ft. |
|             | / / 02 / / | 01 to 15 | Study          |              |