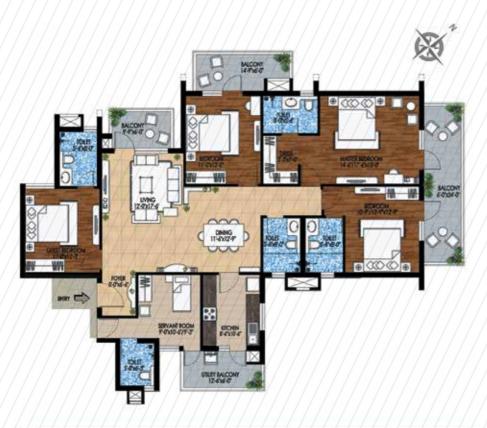

# A TRANQUIL HAVEN

JUST A BLINK AWAY FROM DELHI

| Tower               | r / Unit/ |                   | Floor Apartment Type |              |  |
|---------------------|-----------|-------------------|----------------------|--------------|--|
| B10, B11, B12 & B14 | 03        | G to 15 2 Bedroom |                      | 1366 sq. ft. |  |

| Tower       | / Unit /   | Floor    | Apartment Type | Super Area   |
|-------------|------------|----------|----------------|--------------|
| B1, B2 & B3 | / / 04 / / | 01 to 15 | 1/20-4-1-1/    | / / / / / /  |
| 85 & B6     | / / 02 / / | G to 15  | 2 Bedroom +    | 1534 sq. ft. |
|             | / / 02 / / | 01 to 15 | Study          |              |

| Tower              | Unit | Floor           | Apartment Type | Super Area<br>1943 sq. ft. |  |
|--------------------|------|-----------------|----------------|----------------------------|--|
| B10,B11, B12 & B14 | 02   | G to 15 3 Bedro | 3 Bedroom      |                            |  |

| Tower       | / / Unit /      | Floor             | Apartment Type                                | Super Area                                    |
|-------------|-----------------|-------------------|-----------------------------------------------|-----------------------------------------------|
| ///A1///    |                 | 1 1 /m/m /m /m /  | V / a/ps/sp/ss/ss/ss/ss/ss/ss/ss/ss/ss/ss/ss/ | / / . / . / . / . / . / / / / / / / / / / / / |
| / / A2/ / / | 04              | 01 to 15          | 3 BedRoom +                                   | 2361 sq. ft.                                  |
| / Δ5        | 1 / / / """ / / | 1 1 1 1 1 1 1 1 1 | Servant Room                                  | / / / / / /                                   |

| Tower   | //Unit// | Floor   | Apartment Type              | Super Area   |
|---------|----------|---------|-----------------------------|--------------|
| A2 & A4 | 03       | G TO 15 | 4 BedRoom +<br>Servant Room | 2746 sq. ft. |

| Tower | / / Unit/ / | / Floor / | Apartment Type              | Super Area   |
|-------|-------------|-----------|-----------------------------|--------------|
| A3    | 01          | 01 to 14  | 4 BedRoom +<br>Servant Room | 2762 sq. ft. |

| Tower | /// Unit /// Floor |         | Apartment Type              | Super Area   |  |
|-------|--------------------|---------|-----------------------------|--------------|--|
| A3/   | 02                 | G to 14 | 4 BedRoom +<br>Servant Room | 2768 sq. ft. |  |